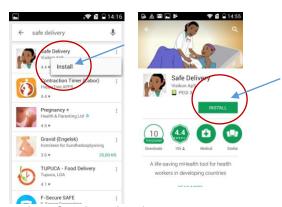

## **Google Play**

A. Open your Google Play App.

- B. Enter "Safe Delivery".
- C. Find the Safe Delivery App, and

select for download.

- D. Select "Accept" to continue installing the app:
- E. Once downloaded, you can find the app on your phone. Look for the icon and open the app.

F. Select the "Safe Delivery App"

version you wish to download. This may take several minutes –

please be patient.

G. Click "Accept" to continue and then "Next" till you reach the "User profile questions":