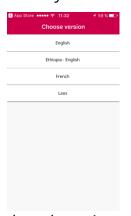

F. Select the "Safe Delivery App"

version you wish to download. This may take several minutes –

please be patient.

G. Click "Accept" to continue and then "Next" till you reach the "User profile questions":