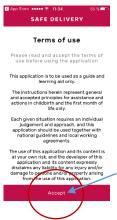

F. Select the "Safe Delivery App"

version you wish to download. This may take several minutes –

please be patient.

G. Click "Accept" to continue and then "Next" till you reach the "User profile questions":