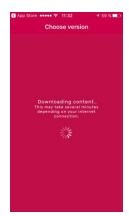

F. Select the "Safe Delivery App"

version you wish to download. This may take several minutes –

please be patient.

G. Click "Accept" to continue and then "Next" till you reach the "User profile questions":