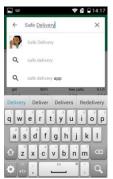

## **Google Play**

A. Open your Google Play App.

- B. Enter "Safe Delivery".
- C. Find the Safe Delivery App, and

select for download.

- D. Select "Accept" to continue installing the app:
- E. Once downloaded, you can find the app on your phone. Look for the icon and open the app.