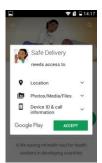

## **Google Play**

A. Open your Google Play App.

- B. Enter "Safe Delivery".
- C. Find the Safe Delivery App, and

select for download.

- D. Select "Accept" to continue installing the app:
- E. Once downloaded, you can find the app on your phone. Look for the icon and open the app.