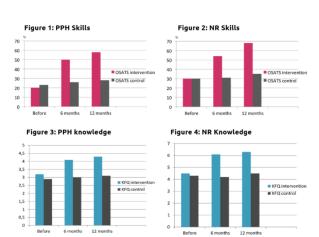

## RANDOMIZED (ONTROL TRIAL

With the support of MSD for Mothers, the first four films of the app (Active management of third stage labor, Postpartum hemorrhage, Manual removal of retained placenta, and Neonatal resuscitation) were tested in a one-year

randomized controlled trial in 78 facilities in Ethiopia in 2014 to assess the impact on health workers life-saving skills and knowledge. Key results revealed a significant increase in the skills and knowledge level of the health workers using app, e.g.: at 12 months health workers ability to handle post-partum hemorrhage (PPH) and to resuscitate a newborn (NR) more than doubled. These results were published in 2016 in JAMA Pediatrics which can be viewed <u>here.</u>